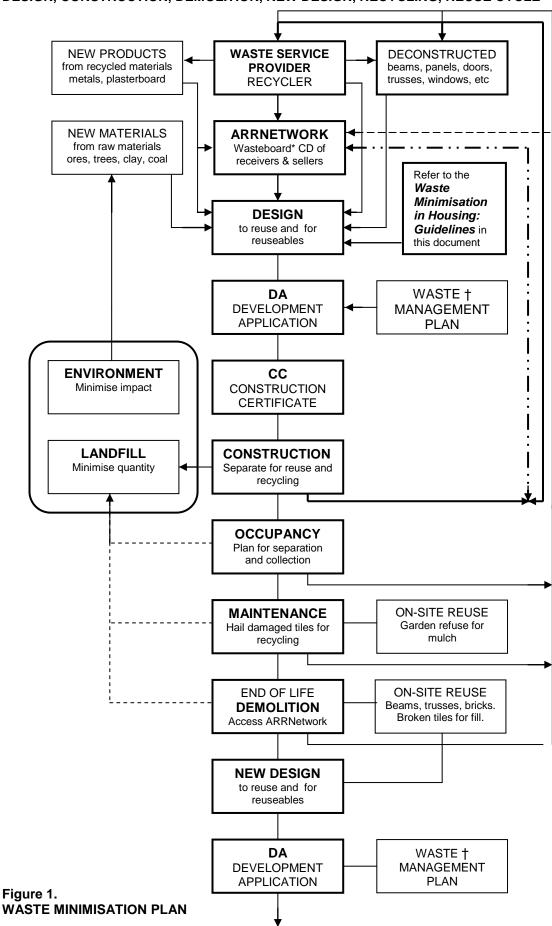

# WASTE MANAGEMENT PLAN

## TO ACCOMPANY DEVELOPMENT APPLICATION

PROPOSED SEMIDETACHED DUAL OCCUPANCY WITHTORRENS TITTLE SUBDIVISIONAND DEMOLITION OF EXISTING HOUSE

Αt

NO-1, Lot-216, DP-12782, Albury Street,

Yagoona NSW 2199

For

(CANTERBURY-BANKSTOWN COUNCIL)

Issued by:

M A AMIN

Ph: 0425372101

**Issued:** 8 June 2022



JAL DESIGN PTY LTD. ABN: 14 646 869 187. WWW.jaldesign.com.au

Office : 39 Walters Road Mob: 0425372101
Blacktown.NSW-2148 Fax: (2)88074947

#### DESIGN, CONSTRUCTION, DEMOLITION, NEW DESIGN, RECYCLING, REUSE CYCLE



#### **WASTE MANAGEMENT PLAN: DEMOLITION**

| SECTION ONE - DEMOLITION STAGE         |                                     |                                                                                                        |                                                                    |                                     |  |  |
|----------------------------------------|-------------------------------------|--------------------------------------------------------------------------------------------------------|--------------------------------------------------------------------|-------------------------------------|--|--|
| MATERIALS ON-SITE                      |                                     | DESTINATION